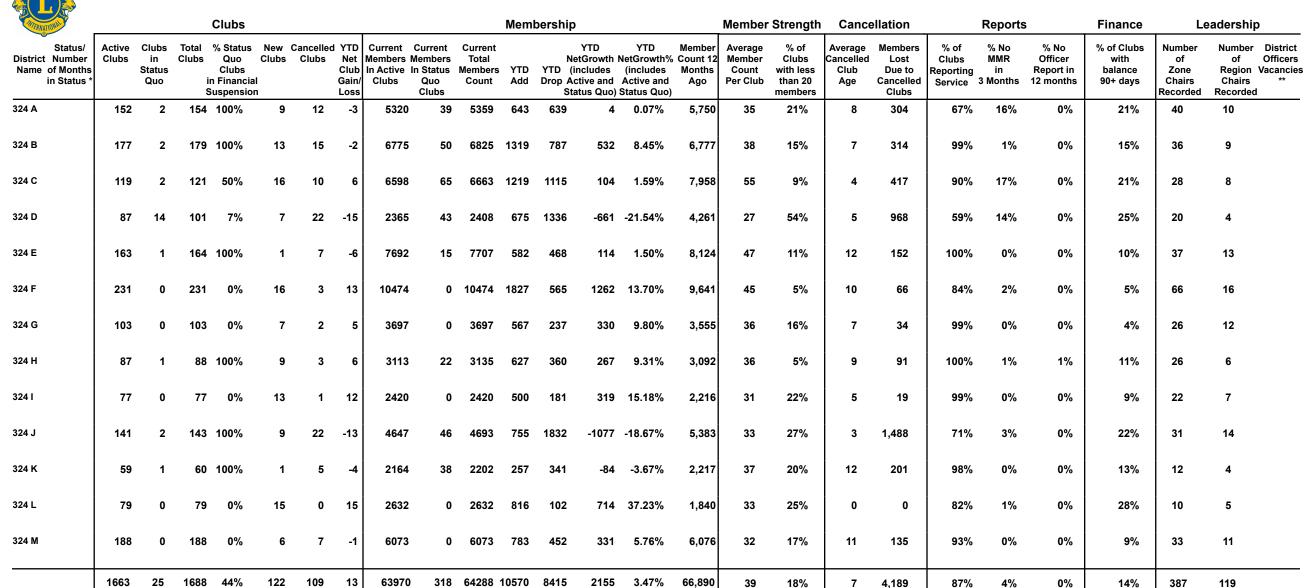

## District Health Assessment for Multiple District 324 through January 2022

## District Health Assessment for Multiple District 324 through January 2022

| WITERHATION IN  | Clubs  |        |       |             |       |           | Membership |           |           |         |     |               |               | Member     | Strength | Canc      | ellation  | Reports   |           |          | Finance   | Leadership |          | <u> </u> |           |
|-----------------|--------|--------|-------|-------------|-------|-----------|------------|-----------|-----------|---------|-----|---------------|---------------|------------|----------|-----------|-----------|-----------|-----------|----------|-----------|------------|----------|----------|-----------|
| Status/         | Active | Clubs  | Total | % Status    | New   | Cancelled | YTD        | Current   | Current   | Current |     | YTD           | YTD           | Member     | Average  | % of      | Average   | Members   | % of      | % No     | % No      | % of Clubs | Number   | Number   | District  |
| District Number | Clubs  | in     | Clubs | Quo         | Clubs | Clubs     | Net        | Members   | Members   | Total   |     | NetGro        | th NetGrowth  | % Count 12 | Member   | Clubs     | Cancelled | Lost      | Clubs     | MMR      | Officer   | with       | of       | of       | Officers  |
| Name of Months  |        | Status |       | Clubs       |       |           | Club       | In Active | In Status | Members | YTD | YTD (includ   | es (includes  | Months     | Count    | with less | Club      | Due to    | Reporting | in       | Report in | balance    | Zone     | Region   | Vacancies |
| in Status *     | ·I     | Quo    | i     | in Financia | ıl    |           | Gain/      | Clubs     | Quo       | Count   | Add | Drop Active a | nd Active an  | d Ago      | Per Club | than 20   | Age       | Cancelled | Service   | 3 Months | 12 months | 90+ days   | Chairs   | Chairs   | **        |
|                 |        |        | 8     | Suspension  | n     |           | Loss       |           | Clubs     |         |     | Status C      | uo) Status Qu | 0)         |          | members   |           | Clubs     |           |          |           | •          | Recorded | Recorded |           |

<sup>\* -</sup> District Status: P - Provisional, T - Transitional.

<sup>\*\* -</sup> District Officers Vacancies: DG - District Governor, 1st VDG - First Vice District Governor, 2nd VDG - Second Vice District Governor.